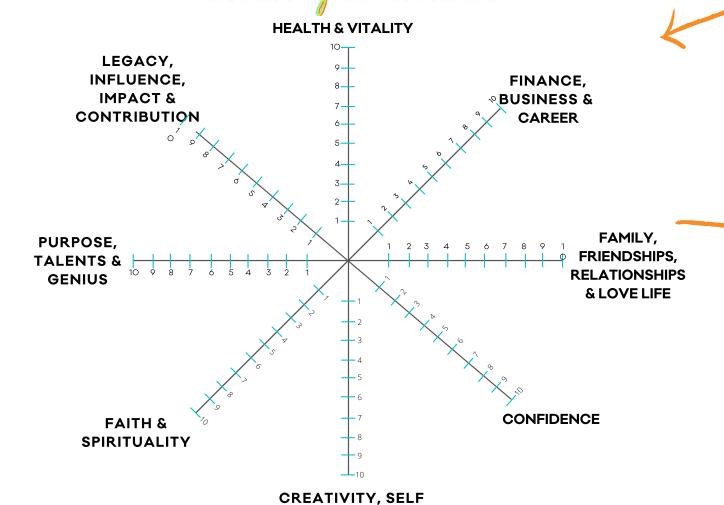

### **LOVE & RELATIONSHIPS**

For example, you're in a fulfilling romantic relationship, where you feel 'met' on all levels, you have fulfilling, rich, growth-oriented relationships with spouse, family, and friends.

### PROSPERITY & CAREER

For example, you're earning enough to have the resources to thrive, prosper and contribute in life, you're managing finances effectively, you're in a career where you feel fulfilled and that is aligned with your values.

### CREATIVITY

For example, you enjoy creating, playing and having fun on a regular basis, you have some form of creative expression, such as painting, dancing, writing, etc.

### **SPIRITUALITY**

For example, you feel deeply connected to a higher power and trust life to support you to create, grow and evolve, you trust your inner wisdom to guide and support you.

### **HEALTH**

For example, you're fit, healthy, radiant, vital and have enough energy to do everything you want to do, you support yourself to eat well and stay calm/centered daily

### **INFLUENCE**

For example, you feel like you're impacting, uplifting and empowering regularly, you're leading the groups and numbers of people you want to be impacting.

### **CALLING**

For example, you feel like you know what your calling or purpose is, you're cultivating your purpose and sharing it with the world.

### CONFIDENCE

For example, you feel the confidence to create what you want in your life, to lead others, to take risks, express yourself fully with others, and follow your inner wisdom/ideas.

1 = Very Dissatisfied 10 = Fully Satisfied

Rate on a scale of 1 to 10 the different areas of your life, where 1 means you are Very Dissatisfied, and 10 means you are Fully Satisfied.

YOUR ULTIMATE POTENTIALS wakening Light

## The TOP 10 Signs You're Not Living Up To Your Potentials

**EXPRESSION, FUN & HOBBIES** 

Then Plot the numbers from your SCORE onto the diagram and join the dots together with a line from one dot to the next - it will start to look like a spider web.

Which area(s) represents the biggest gap between what you deeply desire and how life is currently showing up?

My area(s) are: